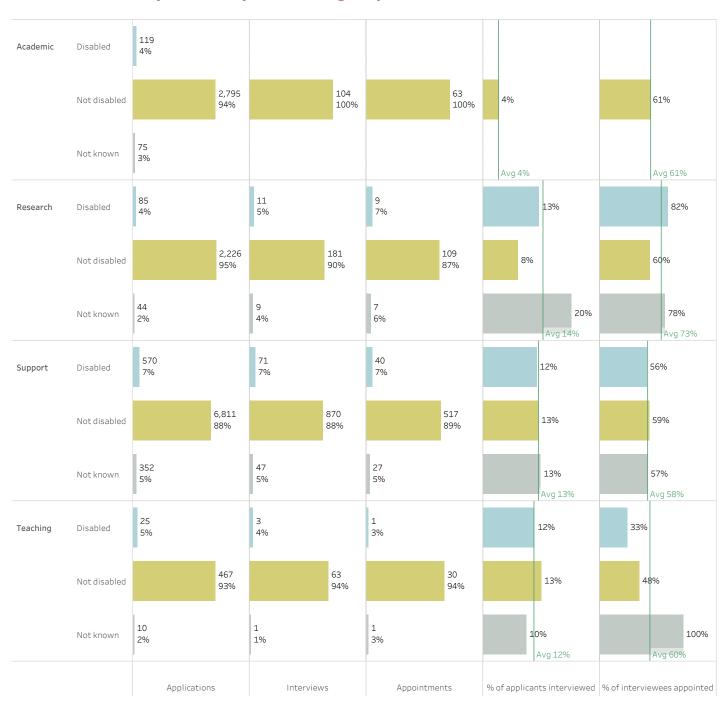

### University of York

#### Candidate data on protected characteristics

This data provides a breakdown by the protected characteristics of age, disability, ethnicity and gender of the applicants for jobs advertised by the University as at the date set.

Numbers are provided by job type for each of the protected characteristics.

Data has been supplied by Human Resources. Queries should be sent to hr-comms-info-team@york.ac.uk.

### Job candidates by Age and staff group



# Job candidates by Disability and staff group



# Job candidates by Ethnicity and staff group



# Job candidates by Gender and staff group



# Job candidates by Nationality and staff group