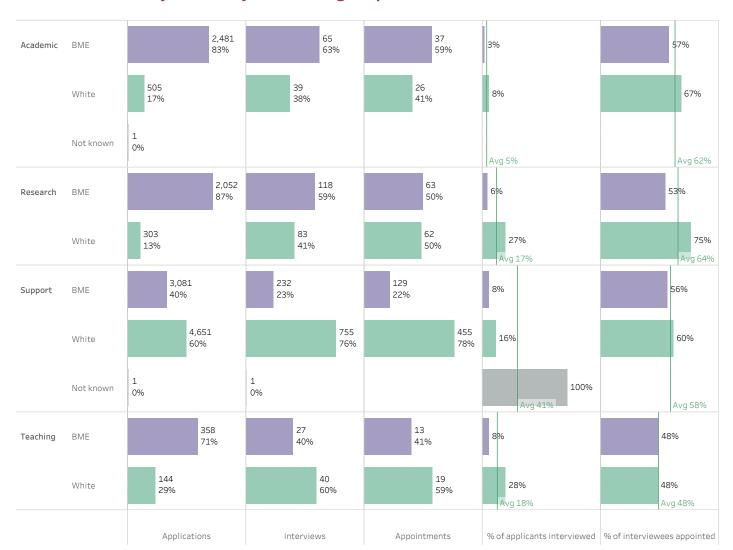

### University of York

#### Candidate data on protected characteristics

This data provides a breakdown by the protected characteristics of age, disability, ethnicity and gender of the applicants for jobs advertised by the University as at the date set.

Numbers are provided by job type for each of the protected characteristics.

Data has been supplied by Human Resources. Queries should be sent to hr-comms-info-team@york.ac.uk.

### Job candidates by Age and staff group



# Job candidates by Disability and staff group



# Job candidates by Ethnicity and staff group



# Job candidates by Gender and staff group



# Job candidates by Nationality and staff group