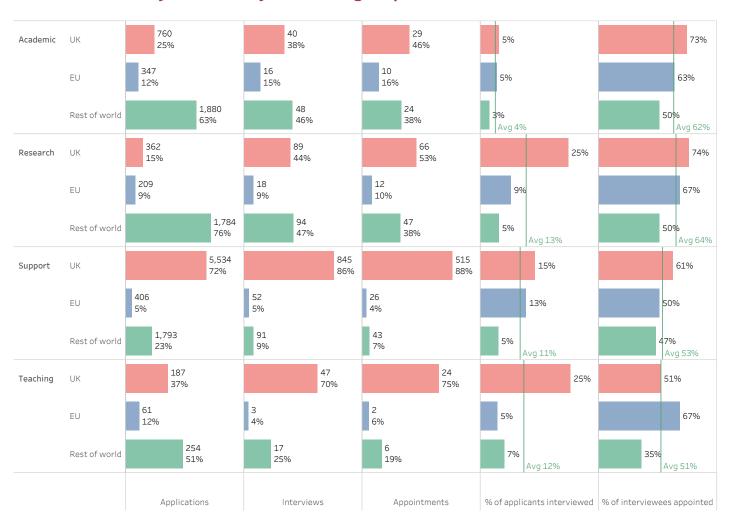

Numbers are provided by job type for each of the protected characteristics.

Data has been supplied by Human Resources. Queries should be sent to hr-comms-info-team@york.ac.uk.

# Job candidates by Nationality and staff group