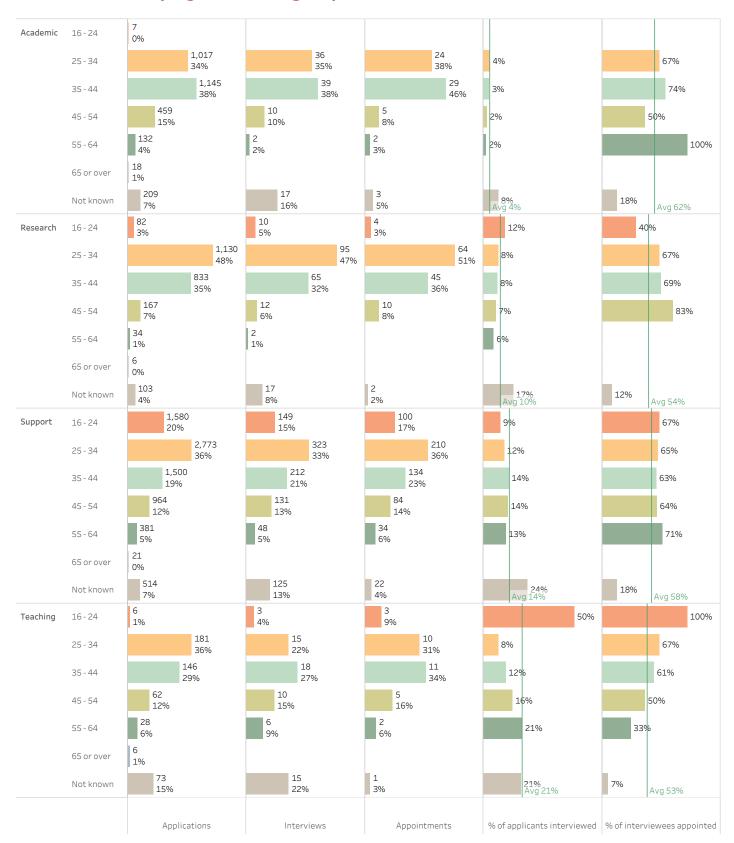

### University of York

#### Candidate data on protected characteristics

This data provides a breakdown by the protected characteristics of age, disability, ethnicity and gender of the applicants for jobs advertised by the University as at the date set.

Numbers are provided by job type for each of the protected characteristics.

Data has been supplied by Human Resources. Queries should be sent to hr-comms-info-team@york.ac.uk.

### Job candidates by Age and staff group



# Job candidates by Disability and staff group



# Job candidates by Ethnicity and staff group



# Job candidates by Gender and staff group



# Job candidates by Nationality and staff group