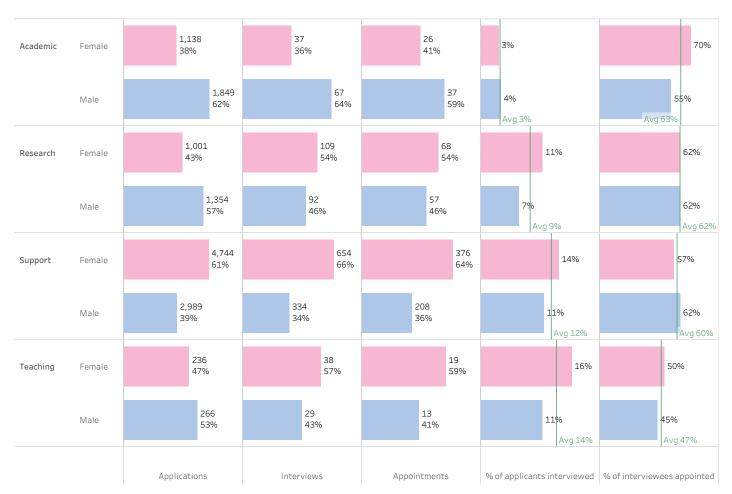

### University of York

#### Candidate data on protected characteristics

This data provides a breakdown by the protected characteristics of age, disability, ethnicity and gender of the applicants for jobs advertised by the University as at the date set.

Numbers are provided by job type for each of the protected characteristics.

Data has been supplied by Human Resources. Queries should be sent to hr-comms-info-team@york.ac.uk.

### Job candidates by Age and staff group



# Job candidates by Disability and staff group



# Job candidates by Ethnicity and staff group



# Job candidates by Gender and staff group



# Job candidates by Nationality and staff group